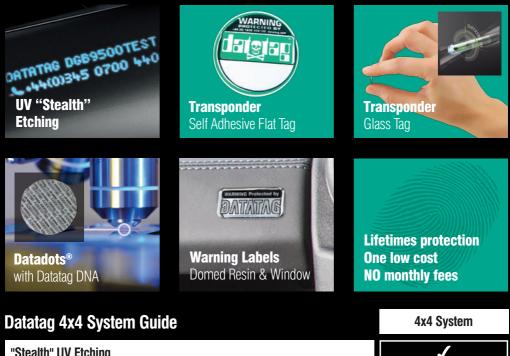

## " <u>**DATATAG</u>** STOPS THEFT " The No.1 Theft Deterrent for 4x4 Vehicles</u>

| "Stealth" UV Etching                    | <b>√</b>     |
|-----------------------------------------|--------------|
| Transponder Self Adhesive Flat Tag      | $\checkmark$ |
| Transponder Glass Tag                   | $\checkmark$ |
| Datadots®                               | $\checkmark$ |
| Datatag DNA                             | $\checkmark$ |
| Warning Decals (Window and Domed Resin) | $\checkmark$ |