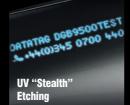

## " <u>**DATATAG</u>** STOPS THEFT " The No.1 Theft Deterrent for 4x4 Vehicles</u>

| "Stealth" UV Etching                    | <b>√</b>     |
|-----------------------------------------|--------------|
| Transponder Self Adhesive Flat Tag      | $\checkmark$ |
| Transponder Glass Tag                   | $\checkmark$ |
| Datadots®                               | $\checkmark$ |
| Datatag DNA                             | $\checkmark$ |
| Warning Decals (Window and Domed Resin) | $\checkmark$ |