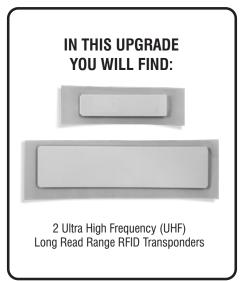

## Thank you for choosing to enhance your existing Datatag Security System with our new UHF, long read range transponders.

These, the latest addition to the now famous layered approach Datatag uses in all our systems, are the most advanced RFID technology we employ in the fight against organised motorcycle crime. Able to be read from much greater distances than 'normal' RFID transponders they allow police to identify a machine at a distance, quickly and easily and take appropriate action should the need arise.

### Installing your new DATATAG UHF Transponders

The two self-adhesive UHF transponders have a strong adhesive layer which. after 24 hours, provides a strong and durable bond if applied to a clean dry flat surface.