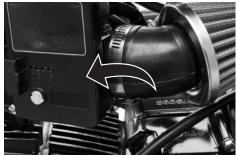

### Installation of the transponders:

Ideally both transponders should be placed on a flat or only very slightly curved surface in a hidden area of your motorcycle. Examples of good locations are inside a fairing panel, on the side of the battery box (not battery), on the outside of the air box or inside the tail piece. You should offer up the transponder before taking the backing paper off to ensure that it will fit your chosen location.

Once you have located a suitable area clean it thoroughly with a solvent degreasing agent and make sure it is completely free from dirt, oil or grease before allowing it to dry and only then apply the transponder.

To apply the transponder remove the backing sheet and position it in the chosen location before firmly but gently rubbing the face of the transponder to make sure it is fully adhered to the surface around all the edges.