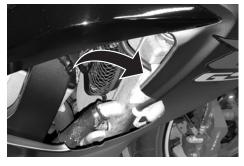

### Installation of the transponders:

Ideally both transponders should be placed on a flat or only very slightly curved surface in a hidden area of your motorcycle. Examples of good locations are inside a fairing panel, on the side of the battery box (not battery), on the outside of the air box or inside the tail piece. You should offer up the transponder before taking the backing paper off to ensure that it will fit your chosen location.

Once you have located a suitable area clean it thoroughly with a solvent degreasing agent and make sure it is completely free from dirt, oil or grease before allowing it to dry and only then apply the transponder.

To apply the transponder remove the backing sheet and position it in the chosen location before firmly but gently rubbing the face of the transponder to make sure it is fully adhered to the surface around all the edges.